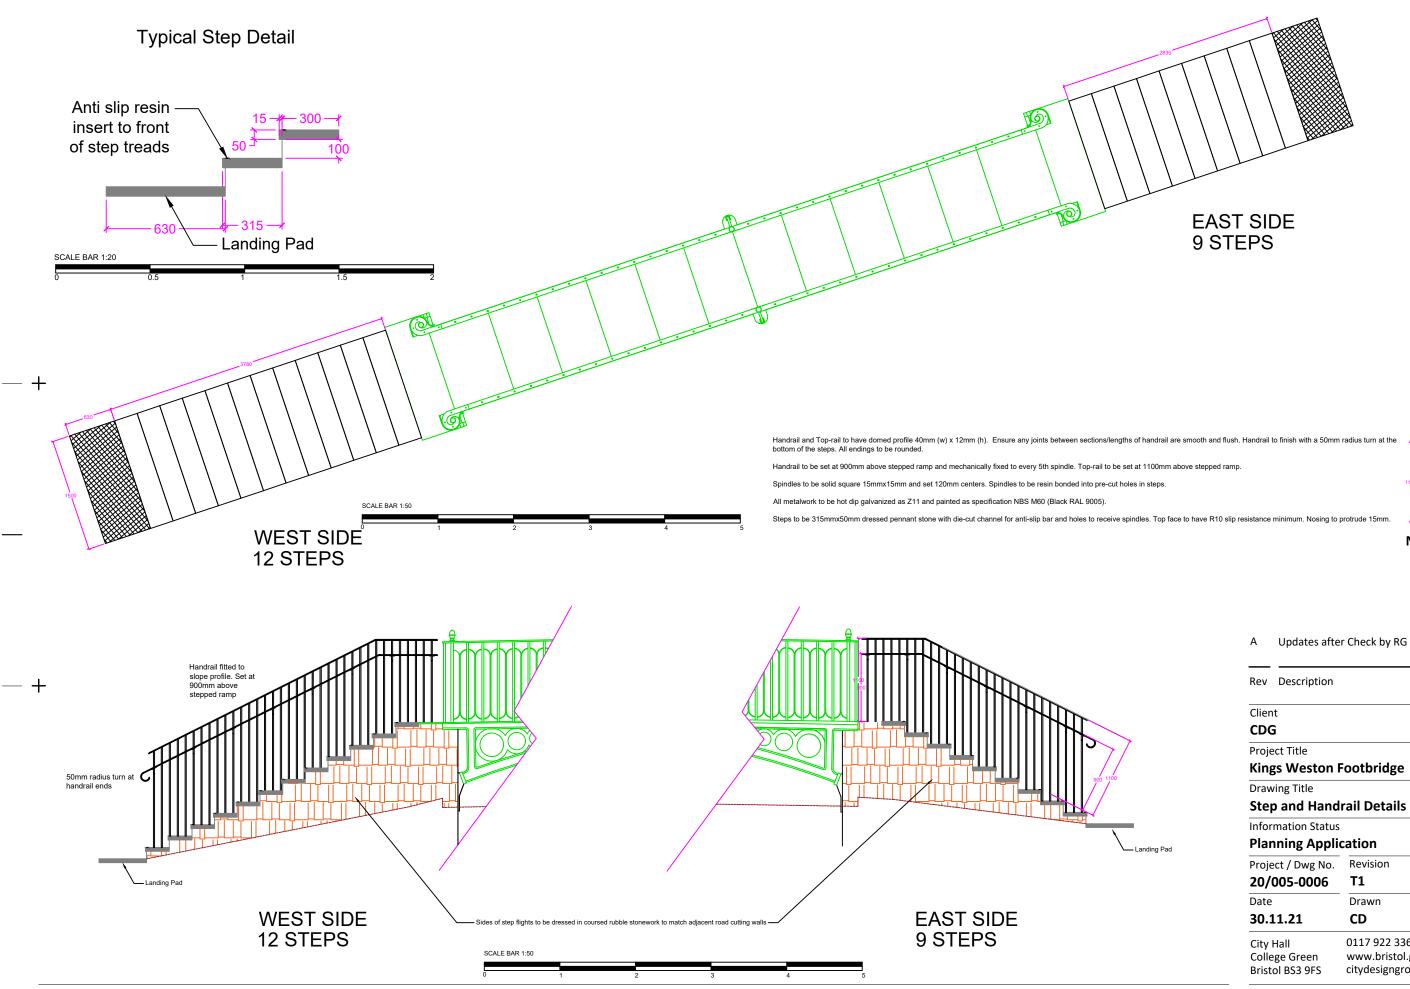

OS / Photography / ©CDG credits etc goes here

MS rail ex 40 x12mm with rounded profile to upper edge L STEPPED RAMP Not to scale

| Rev Description                               |                                                                                       | Date            |
|-----------------------------------------------|---------------------------------------------------------------------------------------|-----------------|
| Client                                        |                                                                                       |                 |
| CDG                                           |                                                                                       |                 |
| Project Title                                 |                                                                                       |                 |
| Kings Weston                                  | Footbridge                                                                            |                 |
| Drawing Title                                 |                                                                                       |                 |
| Step and Hand                                 | rail Details                                                                          |                 |
| Information Status                            |                                                                                       |                 |
| Planning Appli                                | cation                                                                                |                 |
| Project / Dwg No.                             | Revision                                                                              | Scale           |
| 20/005-0006                                   | T1                                                                                    | As Indicated@A3 |
| Date                                          | Drawn                                                                                 | Checked         |
| 30.11.21                                      | CD                                                                                    | RG              |
| City Hall<br>College Green<br>Bristol BS3 9FS | 0117 922 3366<br>www.bristol.gov.uk/citydesigngroup<br>citydesigngroup@bristol.gov.uk |                 |
| R ISTO<br>CTAL<br>COUNT                       | City<br>Design<br>Group                                                               |                 |